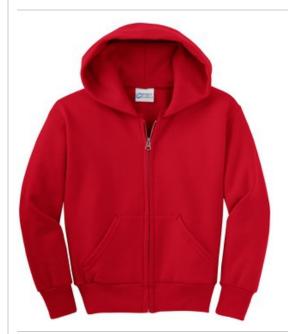

# Youth Core Fleece Full-Zip Hooded Sweatshirt. PC90YZH

Cozy sweats in our core weight.

- 7.8-ounce, 50/50 cotton/poly fleece
- Air jet yarn for a soft, pill-resistant finish
- No drawcord at hood
- YKK metal zipper
- Front pockets