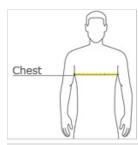

## **HOW TO MEASURE**

#### CHEST WIDTH

Measure under the arm and around the fullest part of the chest with arms down, keeping tape horizontal.