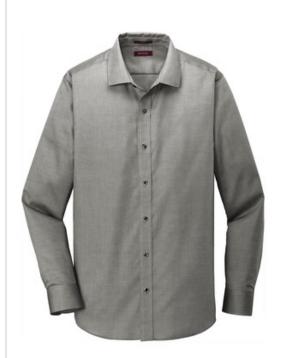

# Red House<sup>®</sup> Slim Fit Pinpoint Oxford Non-Iron Shirt. RH620

For those who prefer a slim (but not tight) fit that sits closer to the body. Crafted from 3.8-ounce, 100% cotton, this elegant pinpoint oxford has a wrinkle-resistant finish so you always look your bestino iron required. Details like pucker-free taped seams, rounded adjustable cuffs, RH engraved buttons and a shirttail hem complement the sharp look. Open collar with removable stays. **CARE INSTRUCTIONS** 