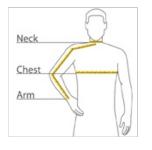

#### HOW TO MEASURE

#### CHEST WIDTH

Measure under the arm and around the fullest part of the chest with arms down, keeping tape horizontal.

### NECK

Measure around the fullest part of the neck at the base.

#### ARM

Place hand on hip. Start at the center of the back of the neck and measure across the shoulder, to the elbow, and then down to the wrist.