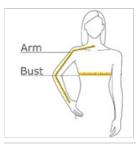

#### **HOW TO MEASURE**

### BUST

Measure under the arm and around the fullest part of the bust with arms down, keeping tape horizontal.

#### ARM

Place hand on hip. Start at the center of the back of the neck and measure across the shoulder, to the elbow, and then down to the wrist.