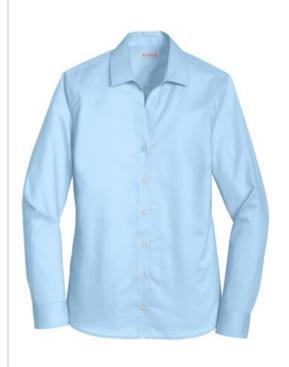

# Red House<sup>®</sup> Ladies Non-Iron Twill Shirt. RH79

Always look your bestawithout the ironain this elegant twill shirt crafted from a 3.4-ounce, 55/45 cotton/polyester blend and treated with a non-iron finish. With supreme color retention and uncompromising style, it is also an exceptional value. Features pucker-free taped seams, mitered adjustable cuffs, Red House engraved buttons and monogram on right sleeve placket. Open collar and neckline, bust darts, inverted back pleat.