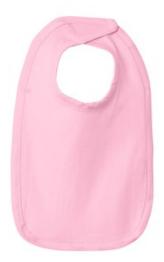

## Rabbit Skins<sup>™</sup> Infant Premium Jersey Bib. RS1005

The ideal option for newborn's first bottle-feeding to baby's first rice cereal.

- 5.5-ounce, 100% combed ring spun cotton premium jersey
- White is sewn with 100% cotton thread for easy garment dyeing
- Velcro®brand hook and loop closure
- EasyTear<sup>™</sup> label for additional comfort and ability to brand as your own