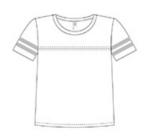

# Rabbit Skins<sup>™</sup> Toddler Football Fine Jersey Tee. RS3037

This football-style tee will have your toddler feeling like he's part of the team.

- 4.5-ounce, 100% combed ring spun cotton fine jersey
- 60/40 combed ring spun cotton/poly vintage heathered fine jersey (vintage colors)
- Ribbed collar
- Side seamed
- EasyTear<sup>™</sup> label for additional comfort and ability to brand as your own
- Shoulder-to-shoulder taping
- Coverstitched front and back yoke
- Contrasting stripes on sleeves
- Double-needle sleeves and hem