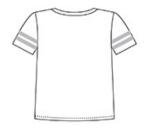

# Rabbit Skins<sup>™</sup> Toddler Football Fine Jersey Tee. RS3037

This football-style tee will have your toddler feeling like he's part of the team.

- 4.5-ounce, 100% combed ring spun cotton fine jersey
- 60/40 combed ring spun cotton/poly vintage heathered fine jersey (vintage colors)
- Ribbed collar
- Side seamed
- EasyTear<sup>™</sup> label for additional comfort and ability to brand as your own
- Shoulder-to-shoulder taping
- Coverstitched front and back yoke
- Contrasting stripes on sleeves
- Double-needle sleeves and hem

### CARE INSTRUCTIONS

Machine wash cold. Only non-chlorine bleach. Tumble dry low. Do not iron on decoration. Do not dry clean. Not intended for sleepwear.

back