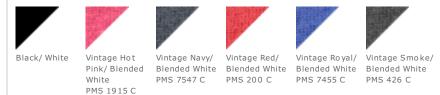

age heathered fine jersey (vintage colors)
- Ribbed collar
- Side seamed
- EasyTear<sup>™</sup> label for additional comfort and ability to brand as your own
- Shoulder-to-shoulder taping
- Coverstitched front and back yoke
- Contrasting stripes on sleeves
- Double-needle sleeves and hem

### CARE INSTRUCTIONS

Machine wash cold. Only non-chlorine bleach. Tumble dry low. Do not iron on decoration. Do not dry clean. Not intended for sleepwear.







back

## SIZE CHART

|                     | 2T     | ЗТ     | 4T     | 5/6T   |
|---------------------|--------|--------|--------|--------|
| Chest Width         | 13     | 14     | 15     | 16     |
| Body Length at Back | 15 1/2 | 16 1/2 | 17 1/2 | 18 1/2 |
| Sleeve Length       | 4 3/4  | 5      | 5 1/4  | 5 1/2  |

#### COLOR INFORMATION