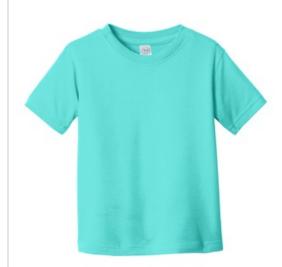

## Rabbit Skins<sup>™</sup> Toddler Fine Jersey Tee. RS3321

Classic comfort meets color in these soft crewneck tees. Whether layered or worn alone, these tees are soft, yet durable enough to meet playtime demands.

- 4.5-ounce, 100% combed ring spun cotton fine jersey
- 93/7 combed ring spun cotton/poly (Heather)
- White is sewn with 100% cotton thread for easy garment dyeing
- Topstitch ribbed collar
- Side seamed
- EasyTear<sup>™</sup> label for additional comfort and ability to brand as your own
- Shoulder-to-shoulder taping
- Double-needle sleeves and hem