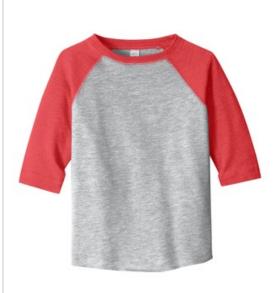

# Rabbit Skins<sup>™</sup> Toddler Baseball Fine Jersey Tee. RS3330

This baseball-style tee has a winning look with contrast raglan sleeves and a shirttail hem.

- 4.5-ounce, 100% combed ring spun cotton fine jersey
- 60/40 combed ring spun cotton/poly vintage heathered fine jersey (vintage colors)
- Side seamed
- Flatlock stitch ribbed collar and raglan armholes
- ${\mbox{ = }}\xspace$  EasyTear  ${\mbox{ ^{\rm TM}}}\xspace$  label for additional comfort and
- ability to brand as your own
- Double-needle raglan 3/4 sleeves
- Raw serge shirttail hem