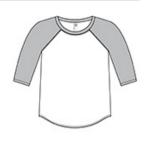

# Rabbit Skins<sup>™</sup> Toddler Baseball Fine Jersey Tee. RS3330

This baseball-style tee has a winning look with contrast raglan sleeves and a shirttail hem.

- 4.5-ounce, 100% combed ring spun cotton fine jersey
- 60/40 combed ring spun cotton/poly vintage heathered fine jersey (vintage colors)
- Side seamed
- Flatlock stitch ribbed collar and raglan armholes
- ${\mbox{ = }}\xspace$  EasyTear  ${\mbox{ ^{\rm TM}}}\xspace$  label for additional comfort and
- ability to brand as your own
- Double-needle raglan 3/4 sleeves
- Raw serge shirttail hem