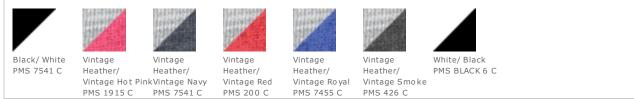

ring spun cotton/poly vintage heathered fine jersey (vintage colors)
- Side seamed
- Flatlock stitch ribbed collar and raglan armholes
- ${\mbox{ = }}\xspace$  EasyTear  ${\mbox{ ^{\rm TM}}}\xspace$  label for additional comfort and
- ability to brand as your own
- Double-needle raglan 3/4 sleeves
- Raw serge shirttail hem

## CARE INSTRUCTIONS

Machine wash cold. Only non-chlorine bleach. Tumble dry low. Do not iron on decoration. Do not dry clean. Not intended for sleepwear.







## back

#### SIZE CHART

|                     | 2T | ЗТ     | 4T | 5/6T   |
|---------------------|----|--------|----|--------|
| Chest Width         | 12 | 13     | 14 | 15     |
| Body Length at Back | 16 | 17     | 18 | 19     |
| Sleeve Length       | 11 | 11 1/2 | 12 | 12 1/2 |

#### COLOR INFORMATION