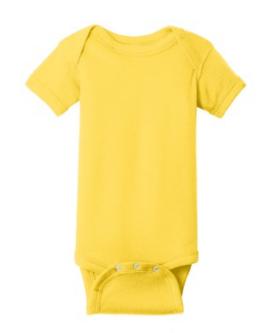

## Rabbit Skins<sup>™</sup> Infant Short Sleeve Baby Rib Bodysuit. RS4400

These bodysuits feature lap shoulders to make it easier for the many times a day that parents have to change baby's outfit.

- 5-ounce, 100% combed ring spun cotton 1x1
- 88/12 combed ring spun cotton/poly (Heather)
- White is sewn with 100% cotton thread for easy garment dyeing
- Side seamed
- lacksquare EasyTear  $\begin{subarray}{c} ^{\scriptscriptstyle{TM}} \end{array}$  label for additional comfort and ability to brand as your own
- Flatlock seams
- Double-needle ribbed binding on neck, shoulders, sleeves and leg openings
- Innovative three-snap closure

Machine wash cold. Only non-chlorine bleach. Tumble dry low. Do not iron on decoration. Do not dry clean. Not intended for sleepwear.

front