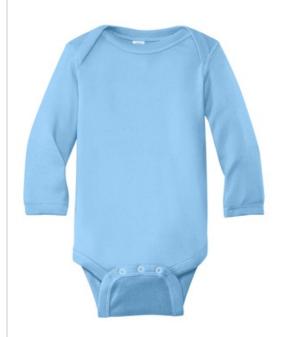

## Rabbit Skins<sup>™</sup> Infant Long Sleeve Baby Rib Bodysuit. RS4411

These bodysuits feature lap shoulders to make it easier for the many times a day that parents have to change baby's outfit.

- 5-ounce, 100% combed ring spun cotton 1x1 baby rib
- 88/12 combed ring spun cotton/poly (Heather)
- White is sewn with 100% cotton thread for easy garment dyeing
- Side seamed
- EasyTear $^{\text{\tiny{TM}}}$  label for additional comfort and ability to brand as your own
- Flatlock seams
- Double-needle ribbed binding on neck, shoulders, sleeves and leg openings
- Innovative three-snap closure