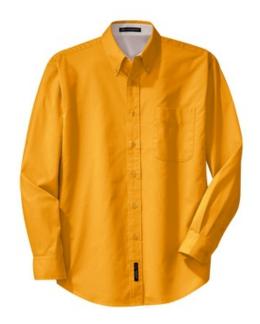

# Port Authority® Extended Size Long Sleeve Easy Care Shirt. S608ES/S608

This comfortable wash-and-wear shirt is indispensable for the workday. Wrinkle resistance makes this shirt a cut above the competition so you and your staff can be, too.

- 4.5-ounce, 55/45 cotton/poly
- Button-down collar
- Dyed-to-match buttons
- Left chest pocket
- Box back pleat
- Adjustable cuffs
- Classic Navy and Light Stone have contrast inside neckband only.

Note: Model shown reflects sizes XS-6XL.