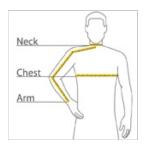

#### **HOW TO MEASURE**

#### CHEST WIDTH

Measure under the arm and around the fullest part of the chest with arms down, keeping tape horizontal.

#### NECK

Measure around the fullest part of the neck at the base.

### ARM

Place hand on hip. Start at the center of the back of the neck and measure across the shoulder, to the elbow, and then down to the wrist.