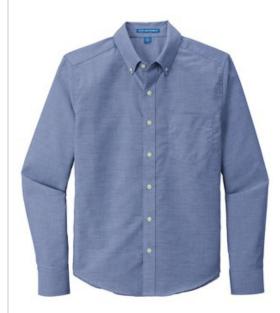

# Port Authority <sup>®</sup> Untucked Fit SuperPro <sup>™</sup> Oxford S651

Look your best in a tried-and-true oxford that performs. Designed to resist and release stains, our SuperPro Oxford has a soft hand and a wrinkle-free finish to keep you looking neat and professional all day long.

- 4.6-ounce, 60/40 cotton/poly
- A slim (but not tight) fit that sits closer to the
- Button-down collar
- Pearlized buttons
- Left chest
- Rounded adjustable cuffs
- Shortened front and back hem for balanced, untucked wear

## **COLOR INFORMATION**

PMS NTR BLACK PMS 3581C

Oxford Blue

PMS WHITE