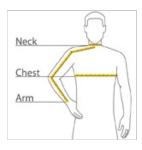

#### **HOW TO MEASURE**

# CHEST WIDTH

Measure under the arm and around the fullest part of the chest with arms down, keeping tape horizontal.

#### **NECK**

Measure around the fullest part of the neck at the base.

## ARM

Place hand on hip. Start at the center of the back of the neck and measure across the shoulder, to the elbow, and then down to the wrist.

### SIZE CHART

|       | XS          | S           | М           | L           | XL          | 2XL         | 3XL         | 4XL         |
|-------|-------------|-------------|-------------|-------------|-------------|-------------|-------------|-------------|
| Chest | 32-34       | 35-37       | 38-40       | 41-43       | 44-46       | 47-49       | 50-53       | 54-57       |
| Neck  | 14 1/2 - 15 | 15 - 15 1/2 | 15 1/2 - 16 | 16 - 16 1/2 | 16 1/2 - 17 | 17 - 17 1/2 | 17 1/2 - 18 | 18 - 18 1/2 |
| Arm   | 30 1/2      | 32          | 34          | 35          | 36 1/2      | 37 1/2      | 38 1/2      | 39 1/2      |