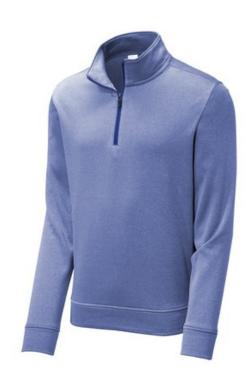

# Sport-Tek <sup>®</sup> PosiCharge <sup>®</sup> Sport-Wick <sup>®</sup> Heather Fleece 1/4-Zip Pullover. ST263

As a warm up or cool down layer, this moisturewicking and color-locking fleece is sure to be a hit.

- 5.8-ounce, 100% polyester with PosiCharge technology
- Tear-away removable label
- Cadet collar
- Reverse coil zipper
- Self-fabric cuffs and hem