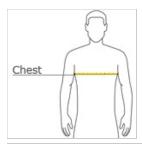

### **HOW TO MEASURE**

#### CHEST WIDTH

Measure under the arm and around the fullest part of the chest with arms down, keeping tape horizontal.