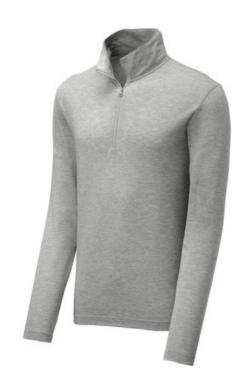

# Sport-Tek <sup>®</sup> PosiCharge <sup>®</sup> Tri-Blend Wicking 1/4-Zip Pullover. ST407

This lightweight pullover locks in color and wicks moisture. With unbeatable tri-blend softness, itas versatile enough for year-round wear.

- 4.4-ounce, 75/13/12 poly/cotton/rayon jersey with PosiCharge technology
- 4.6-ounce, 75/13/12 poly/cotton/rayon jersey with PosiCharge technology (Black Triad Solid)
- Tear-away removable label
- Cadet collar
- Reverse coil zipper
- Set-in sleeves
- Open cuffs and hem