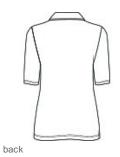

# TravisMathew Ladies Sunsetters Polo TM1LD004

Life your best life at work or after hours in this trend-forward polo designed with enhanced stretch for supreme comfort.

- 4.7-ounce, 58/42 pima cotton/polyester
- Easy wash and wear
- Wrinkle-resistant
- Self-fabric collar
- V-neckline
- Tw o-button placket w ith faux horn buttons
- Bongated sleeves
- Side vents
- TM faux leather patch label at left hem (Black Heather and Grey Heather have black patches, all others are tan)

### **CARE INSTRUCTIONS**

Machine Wash Cold With Like Colors. Gentle Cycle. Tumble Dry Low. Remove Promptly. Cool Iron If Needed.

front

HOW TO MEASURE