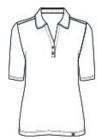

# TravisMathew Ladies Sunsetters Polo TM1LD004

Life your best life at work or after hours in this trend-forward polo designed with enhanced stretch for supreme comfort.

- 4.7-ounce, 58/42 pima cotton/polyester
- Easy wash and wear
- Wrinkle-resistant
- Self-fabric collar
- V-neckline
- Tw o-button placket w ith faux horn buttons
- Bongated sleeves
- Side vents
- TM faux leather patch label at left hem (Black Heather and Grey Heather have black patches, all others are tan)

### **CARE INSTRUCTIONS**

Machine Wash Cold With Like Colors. Gentle Cycle. Tumble Dry Low. Remove Promptly. Cool Iron If Needed.

front

HOW TO MEASURE