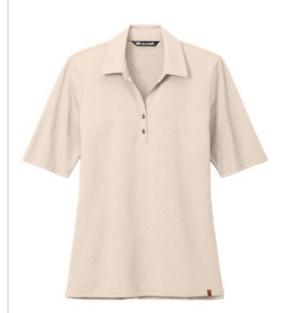

# TravisMathew Ladies Sunsetters Polo TM1LD004

Life your best life at work or after hours in this trend-forward polo designed with enhanced stretch for supreme comfort.

- 4.7-ounce, 58/42 pima cotton/polyester
- Easy wash and wear
- Wrinkle-resistant
- Self-fabric collar
- V-neckline
- Tw o-button placket w ith faux horn buttons
- Bongated sleeves
- Side vents
- TM faux leather patch label at left hem (Black Heather and Grey Heather have black patches, all others are tan)