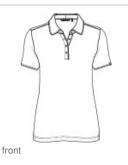

# TravisMathew Ladies Oceanside Solid Polo TM1WW001

Achieving iconic style is as easy as lounging by the ocean in this beach-inspired polo. With wrinkle-resistant, quick-drying performance, this is the one that keeps endless vacation vibes alive.

- 4.6-ounce, 51/49 cotton/polyester
- Easy wash and wear
- Self-fabric collar
- Five-button placket with dyed-to-match buttons
- TM logo woven label at left sleeve
- Open hem sleeves
- \*\*