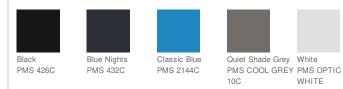

otton/polyester
- Easy wash and wear
- Self-fabric collar
- Five-button placket with dyed-to-match buttons
- TM logo woven label at left sleeve
- Open hem sleeves
- \*\*

# **CARE INSTRUCTIONS**

Turn Garment Inside Out. Machine Wash Cold With Like Colors Gentle Cycle. Do Not Bleach. Tumble Dry Low. Remove Promptly. Low Iron On Reverse Side. Do Not Iron Print. Do Not Dry Clean.





### HOW TO MEASURE



# BUST

Measure under the arm and around the fullest part of the bust with arms down, keeping tape horizontal.

# SIZE CHART

|      | S     | М     | L         | XL        | 2XL       |
|------|-------|-------|-----------|-----------|-----------|
| Size | 4/6   | 8/10  | 12/14     | 16/18     | 20/22     |
| Bust | 33-35 | 35-37 | 37-39 1/2 | 40-42 1/2 | 42 1/2-45 |

# COLOR INFORMATION