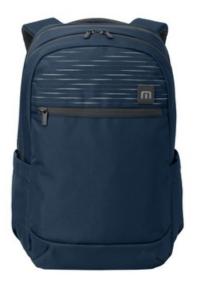

## TravisMathew Approach Backpack TMB100

Take a new approach to your commute with this classic backpack that keeps everything you need organized and ready for action.

- 600D poly
- Durable water repellent (DWR) finish
- Interior tech organizers
- Dedicated padded laptop compartment
- Side water bottle sleeve
- Rubber TM logo patch

 Laptop sleeve dimensions: 15"h x 11"w x 1"d; fits most 16" laptops

Dimensions: 18.5"h x 11"w x 5.5"d; Approx. 1,119 cubic inches

Note: Bags not intended for use by children 12 and under.

back