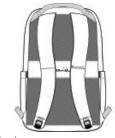

## TravisMathew Approach Backpack TMB100

Take a new approach to your commute with this classic backpack that keeps everything you need organized and ready for action.

- 600D poly
- Durable water repellent (DWR) finish
- Interior tech organizers
- Dedicated padded laptop compartment
- Side water bottle sleeve
- Rubber TM logo patch

 Laptop sleeve dimensions: 15"h x 11"w x 1"d; fits most 16" laptops

Dimensions: 18.5"h x 11"w x 5.5"d; Approx. 1,119 cubic inches

Note: Bags not intended for use by children 12 and under.

back