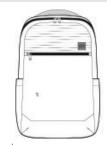

## TravisMathew Approach Backpack TMB100

Take a new approach to your commute with this classic backpack that keeps everything you need organized and ready for action.

- 600D poly
- Durable water repellent (DWR) finish
- Interior tech organizers
- Dedicated padded laptop compartment
- Side water bottle sleeve
- Rubber TM logo patch

 Laptop sleeve dimensions: 15"h x 11"w x 1"d; fits most 16" laptops

Dimensions: 18.5"h x 11"w x 5.5"d; Approx. 1,119 cubic inches

Note: Bags not intended for use by children 12 and under.

back