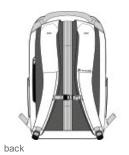

Note: Bags not intended for use by children 12 and under.

front

**COLOR INFORMATION** 

PMS BLACK C

Graphite Heather PMS 7540C

Navy Heather PMS COOL GRAY 10C

Shadow Grey Heather PMS 533C