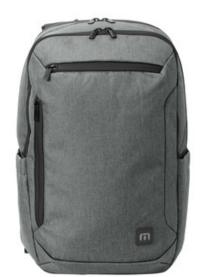

## **TravisMathew Duration Backpack TMB105**

In it for the long haul, the Duration is no ordinary backpack.

- 600D poly
- Durable water repellent (DWR) finish
- Tricot-lined zippered top pocket for valuables
- Interior tech organizers
- Dedicated padded laptop compartment
- Side w ater bottle sleeves
- Metal zipper pulls
- Rubber TM logo patch
- Laptop sleeve dimensions: 16"h x 11.5"w x 1"d; fits most
  16" laptops
- Dimensions: 19.5"h x 12"w x 5.5"d; Approx. 1,287 cubic inches