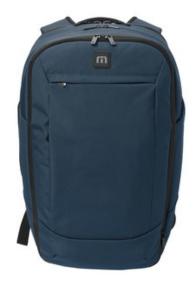

## **TravisMathew Lateral Backpack TMB107**

Take on the day your way with this water-resistant backpack that's perfect for travel because it can keep extra clothes separate from your other essentials.

- 100% poly mini ripstop
- Durable w ater repellent (DWR) finish
- Padded side handle
- Tricot-lined zippered pocket for valuables
- Interior tech organizers
- Dedicated padded laptop compartment
- Side water bottle sleeve
- Metal zipper pulls
- Rubber TM logo patch
- Laptop sleeve dimensions: 16"h x 12"w x 1"d; fits most 16" laptops
- Dimensions: 20"h x 10.5"w x 6"d; Approx. 1,260 cubic inches