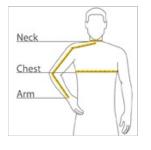

#### **HOW TO MEASURE**

#### CHEST WIDTH

Measure under the arm and around the fullest part of the chest with arms down, keeping tape horizontal.

## NECK

Measure around the fullest part of the neck at the base.

#### ARM

Place hand on hip. Start at the center of the back of the neck and measure across the shoulder, to the elbow, and then down to the wrist.

# SIZE CHART

|       | XS          | S           | М           | L           | XL          | 2XL         | 3XL         | 4XL         |
|-------|-------------|-------------|-------------|-------------|-------------|-------------|-------------|-------------|
| Chest | 32-34       | 35-37       | 38-40       | 41-43       | 44-46       | 47-49       | 50-53       | 54-57       |
| Neck  | 14 1/2 - 15 | 15 - 15 1/2 | 15 1/2 - 16 | 16 - 16 1/2 | 16 1/2 - 17 | 17 - 17 1/2 | 17 1/2 - 18 | 18 - 18 1/2 |
| Arm   | 30 1/2      | 32          | 34          | 35          | 36 1/2      | 37 1/2      | 38 1/2      | 39 1/2      |