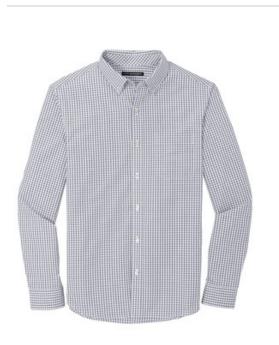

# Port Authority<sup>®</sup> Broadcloth Gingham Easy Care Shirt W644

Banish boring office attire! Created with traditional gingham colors and scale, our wrinkle-resistant shirts offer Easy Care convenience and everyday wearability.

- 3.1-ounce, 60/40 cotton/poly
- Bias-cut details
- Button-down collar
- Pearlized buttons
- Back box pleat
- Left chest pocket
- Mitered adjustable cuffs