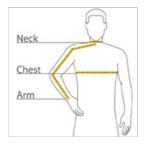

#### **HOW TO MEASURE**

#### CHEST WIDTH

Measure under the arm and around the fullest part of the chest with arms down, keeping tape horizontal.

### NECK

Measure around the fullest part of the neck at the base.

#### ARM

Place hand on hip. Start at the center of the back of the neck and measure across the shoulder, to the elbow, and then down to the wrist.