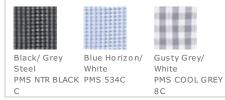

#### ARM

Place hand on hip. Start at the center of the back of the neck and measure across the shoulder, to the elbow, and then down to the wrist.

### SIZE CHART

|       | XS          | S           | М           | L           | XL          | 2XL         | 3XL         | 4XL         |
|-------|-------------|-------------|-------------|-------------|-------------|-------------|-------------|-------------|
| Chest | 32-34       | 35-37       | 38-40       | 41-43       | 44-46       | 47-49       | 50-53       | 54-57       |
| Neck  | 14 1/2 - 15 | 15 - 15 1/2 | 15 1/2 - 16 | 16 - 16 1/2 | 16 1/2 - 17 | 17 - 17 1/2 | 17 1/2 - 18 | 18 - 18 1/2 |
| Arm   | 30 1/2      | 32          | 34          | 35          | 36 1/2      | 37 1/2      | 38 1/2      | 39 1/2      |

#### COLOR INFORMATION