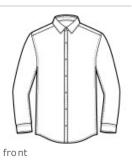

# Port Authority<sup>®</sup> Pincheck Easy Care Shirt W645

A subtle pincheck pattern offers understated texture in these wrinkle-resistant shirts. Eyecatching and easy-to-wear, they have a refreshing and refined corporate look.

- 3.4-ounce, 60/40 cotton/poly
- Open collar with sewn-in stays
- Pearlized buttons
- Mitered adjustable cuffs