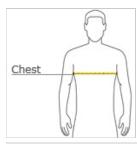

#### **HOW TO MEASURE**

## CHEST WIDTH

Measure under the arm and around the fullest part of the chest with arms down, keeping tape horizontal.

### SIZE CHART

|       | XS    | S     | М     | L     | XL    |
|-------|-------|-------|-------|-------|-------|
| Size  | 4     | 6/8   | 10/12 | 14/16 | 18/20 |
| Chest | 25-26 | 26-28 | 28-30 | 30-32 | 32-35 |