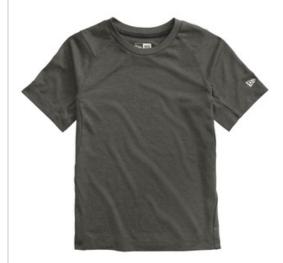

# New Era <sup>®</sup> Youth Series Performance Crew Tee. YNEA200

With sport-inspired good looks, this tee beats moisture with unrivaled softness.

- 4-ounce, 100% polyester jersey with moisturewicking and odor-fighting performance
- Heat transfer label for tag-free comfort
- Embossed New Era neck taping
- Modified raglan sleeves
- New Era flag logo heat transfer on left sleeve
- Underarm gussets